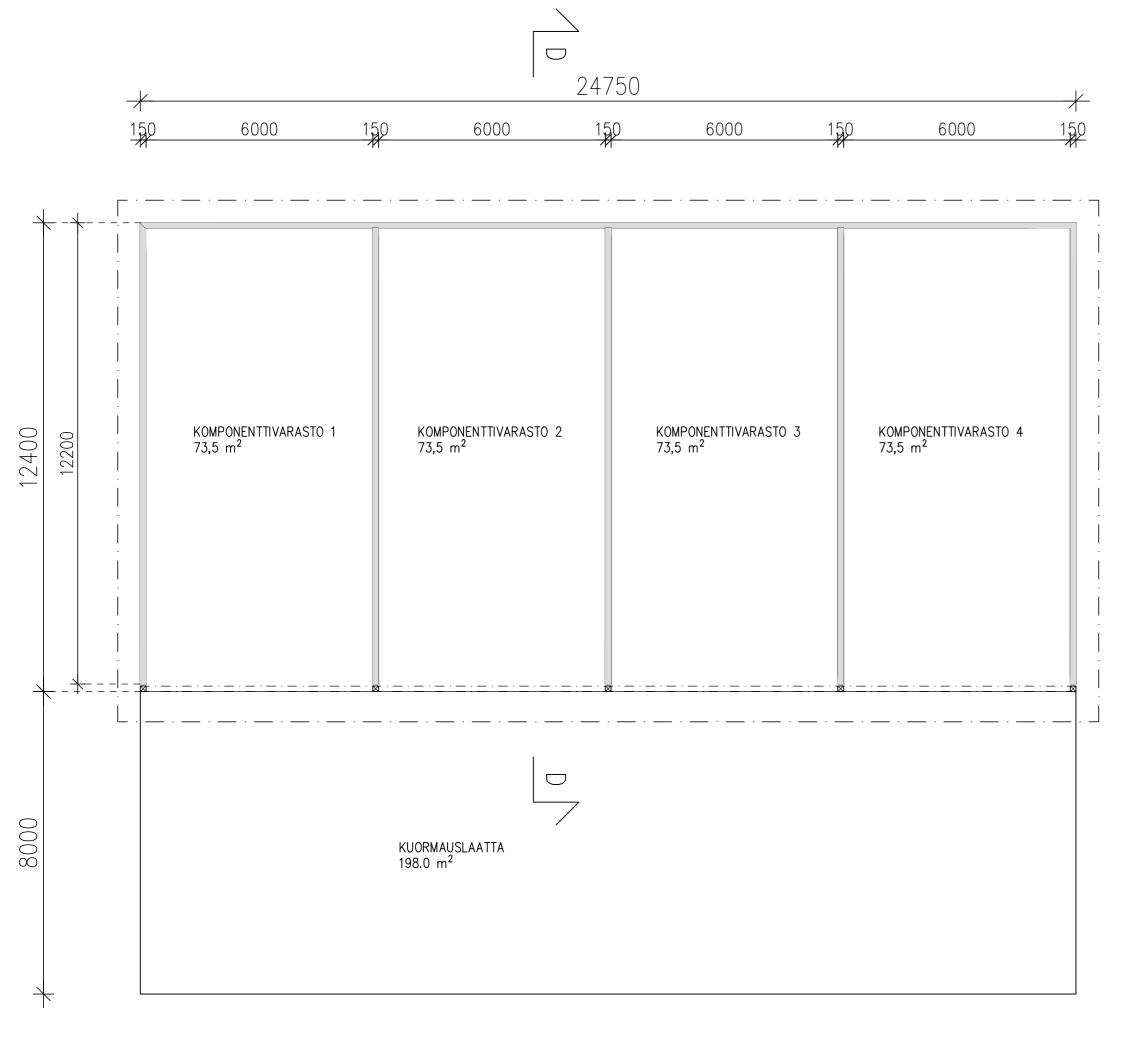

## LAAJUUSTIEDOT (ASEMAPIIRUSTUKSESSA RAKENNUS NRO 5):

HUONEALA 294 m<sup>2</sup>
KERROSALA 307 m<sup>2</sup>
KOKONAISALA 307 m<sup>2</sup>
TILAVUUS 1820 m<sup>3</sup>

| osa<br>OHILAHTI 443                                          | kortteli/tila<br>LOHIRANTA | TONTTI/RNo<br>7: 84 | RAKENNUSLUVAN                     | TUNNUS                 |                                      |                      |
|--------------------------------------------------------------|----------------------------|---------------------|-----------------------------------|------------------------|--------------------------------------|----------------------|
| kennustoimenpide<br>UDISRAKENNUS [asemapiirustuksessa nro 5] |                            |                     | PIIRUSTUSLAJI<br>PÄÄPIIRUSTUS     |                        |                                      | JUOKS.No<br>10       |
| akennuskohteen nim<br>(OMPONENT<br>UUSO VOUTILAIN            | JA OSOITE<br>TIVARASTO     | •                   | PIIRUSTUKSEN SIS<br>POHJAPIIRUS   |                        |                                      | MITTAKAAVAT<br>1:100 |
| autalammintie 1<br>7600 Suonenjok<br>ww.tiimipihatto.1       | i                          |                     | SUUN.ALA ARK 1  PÄIVÄYS 17.8.2021 | suunnitte<br>YHT.HENK. | PIIR.No<br>lija/ //<br>rinen RI amk, | MUUTOS  040 502 5833 |